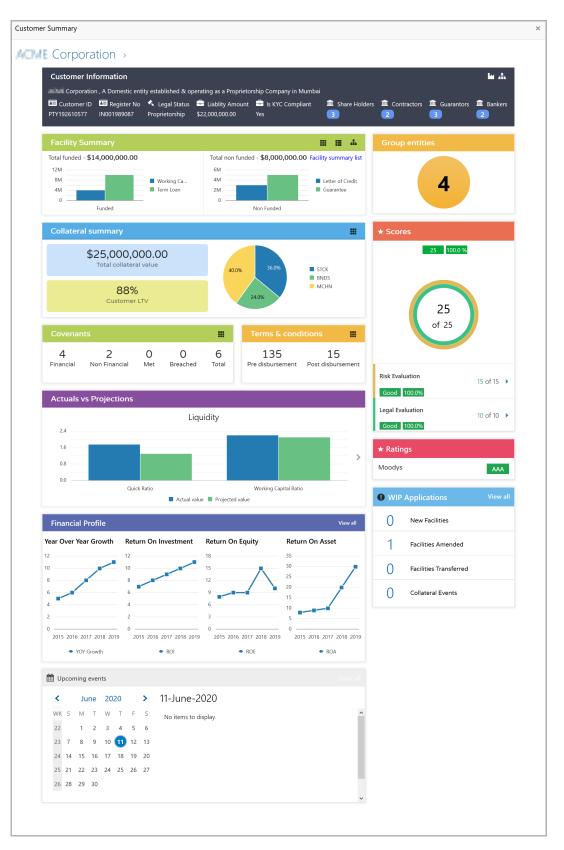

19. To view the detailed customer information, click on the required customer name. The *Customer Summary* appears:

- 20. Review the Customer Summary.
- 21. Click the close icon at the top right corner.