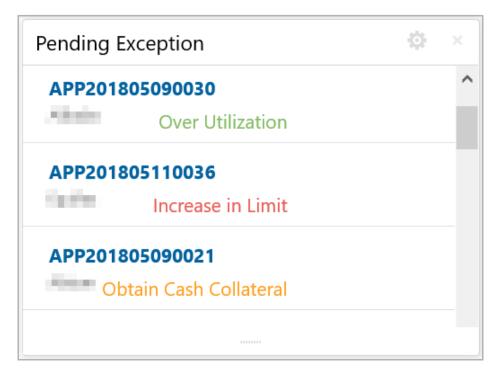

### Pending Exception

This tile lists the policy exceptions for which the review is pending.

10. Click on the required application ID. The Exception Summary appears:

| Exception Details                |                                                   |                            |  |
|----------------------------------|---------------------------------------------------|----------------------------|--|
| Application Number               |                                                   | Application Date           |  |
| APP201909210017                  |                                                   | Sep 21, 2019               |  |
| Customer Id                      |                                                   | Customer Name              |  |
| 201925                           | Facilities                                        | Corporation                |  |
| Customer Type                    |                                                   | Branch Name                |  |
| Corporate                        |                                                   | 004                        |  |
| Exception Request From           |                                                   | Utilization Amount         |  |
| LN                               |                                                   | \$2,000,000.00             |  |
| Exception Status                 |                                                   |                            |  |
| Over utilization Increase in Lir | nit 🔿 Transfer of Limits 🔷 Obtain Cash Collateral | ○ Reject                   |  |
| Limit Amount Changed to          |                                                   | Line Expiry Date Change to |  |
| \$3,000,000.00                   |                                                   | Dec 30, 2019               |  |