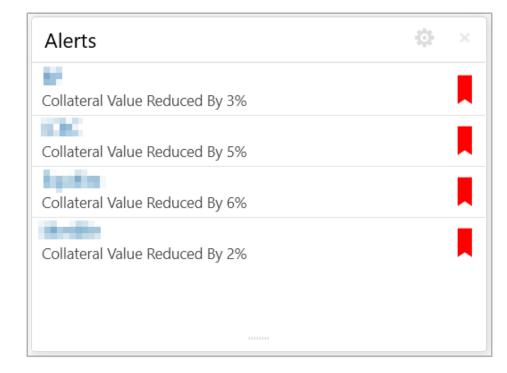

#### Alerts

This tile lists the action items that require immediate attention by the user. The user can view the action details and perform any of the actions listed in the following table:

| Action             | Result                                                                                                                                                                 |
|--------------------|------------------------------------------------------------------------------------------------------------------------------------------------------------------------|
| Facility Amendment | Facility Amendment process will be initiated                                                                                                                           |
| Facility Closure   | Facility Closure process will be initiated                                                                                                                             |
| Dismiss            | Alert will be dismissed                                                                                                                                                |
| Reschedule         | Upon clicking <b>Reschedule</b> option,<br><b>Reschedule date</b> field appears. Select the<br>Reschedule date. Alert will be snoozed for<br>the specified time period |