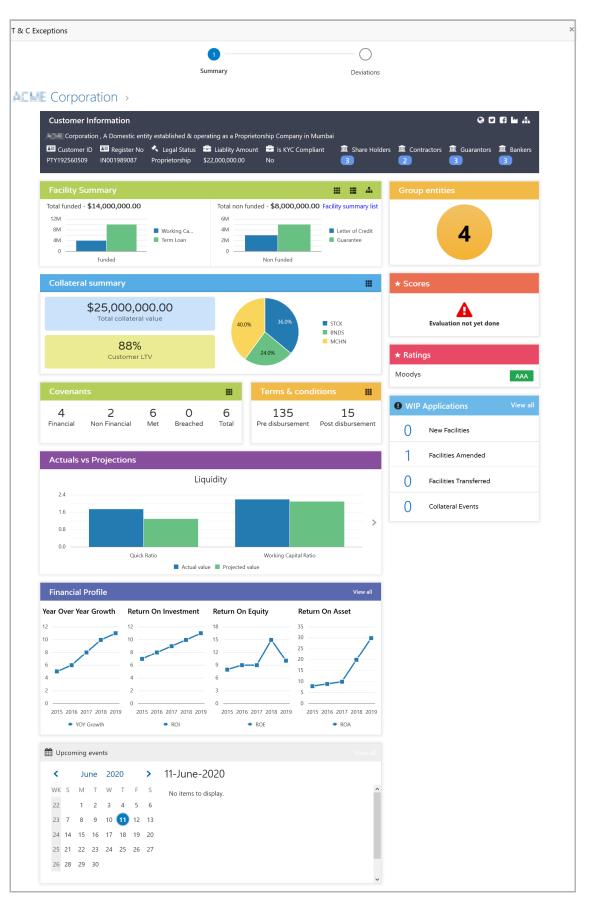

### T & C Exceptions

This tile lists the terms and conditions exceptions for which action is required.

14. Click on the required customer name. The *Terms and Conditions Exception Summary* appears:

- 15. View the Terms and Conditions Exception Summary.
- 16. Click the **Deviations** hop. The *Terms and Conditions Deviations* appears: