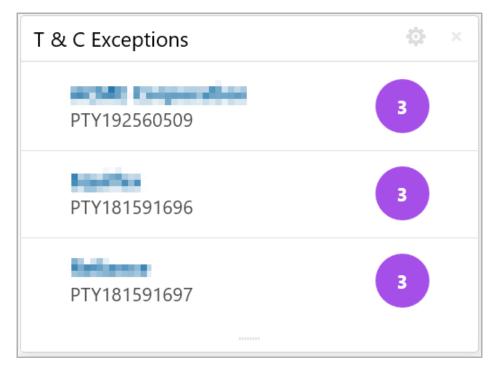

### T & C Exceptions

This tile lists the terms and conditions exceptions for which action is required.

14. Click on the required customer name. The *Terms and Conditions Exception Summary* appears:

- 15. View the Terms and Conditions Exception Summary.
- 16. Click the **Deviations** hop. The *Terms and Conditions Deviations* appears: