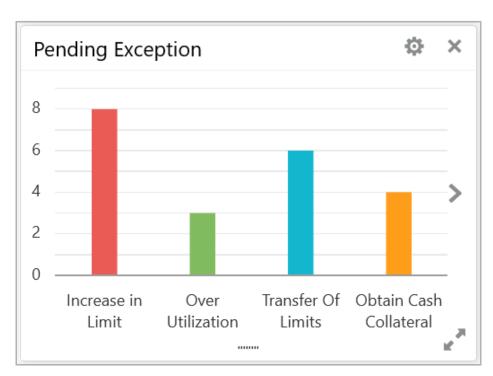

### Pending Exception

This tile lists the policy exceptions for which the review is pending.

10. Click on the required application ID. The Exception Summary appears:

| Exception Details                |                                                   |                            |  |
|----------------------------------|---------------------------------------------------|----------------------------|--|
| Application Number               |                                                   | Application Date           |  |
| APP201909210017                  |                                                   | Sep 21, 2019               |  |
| Customer Id                      |                                                   | Customer Name              |  |
| 201925                           | Facilities                                        | Corporation                |  |
| Customer Type                    |                                                   | Branch Name                |  |
| Corporate                        |                                                   | 004                        |  |
| Exception Request From           |                                                   | Utilization Amount         |  |
| LN                               |                                                   | \$2,000,000.00             |  |
| Exception Status                 |                                                   |                            |  |
| Over utilization Increase in Lir | nit 🔿 Transfer of Limits 🔷 Obtain Cash Collateral | ○ Reject                   |  |
| Limit Amount Changed to          |                                                   | Line Expiry Date Change to |  |
| \$3,000,000.00                   |                                                   | Dec 30, 2019               |  |

### Filter Data in Dashboard

The user can filter required information from each tile of the Dashboard in the graphical view.

The Pending Exception tile in graphical view is shown below for reference:

1. Click any bar in the graph. The *Filter* window appears: