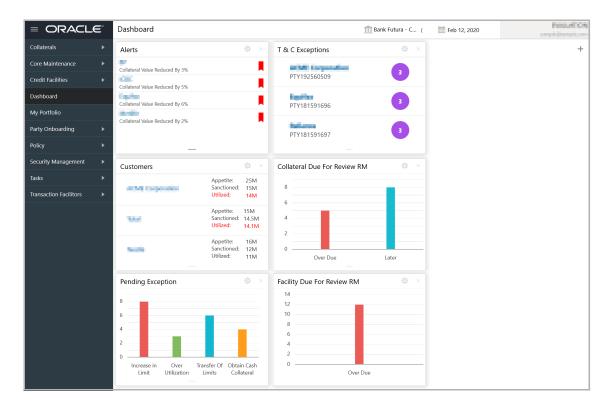

## About Dashboard

Dashboard in OBCFPM is a smart UI built to simplify the work of banking personnels. Information displayed in the Dashboard highlights the activities to be performed by the Banker over a certain period of time. It also allows to quickly navigate to the required page to perform the listed actions or to view customer information. By taking all the necessary actions listed in the Dashboard, the Banker can increase their productivity and ensure smooth functioning of the bank.

Dashboard in OBCFPM differs based on the user roles. A sample RM Dashboard in OBCFPM is shown below for reference:

The information that can be viewed from or the actions that can be performed from the following Dashboard tiles are explained in detail in this chapter:

- Alerts
- Collateral Due for Review
- · Facility Due for Review
- Collateral Due for Review RM
- Facility Due for Review RM
- Pending Exception
- T & C Exceptions
- Customers